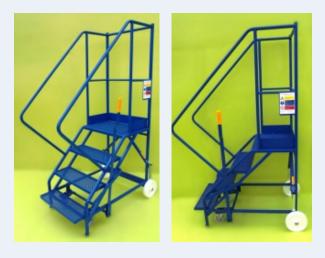

# Easy Slope - 800mm

| Specification               |                             |                         |
|-----------------------------|-----------------------------|-------------------------|
| Dimensions                  | Standard Step Width (550mm) | Wide Step Width (850mm) |
| Platform Height From Ground | 800mm                       | 800mm                   |
| Length                      | 1000mm                      | 1000mm                  |
| Overall Height              | 1800mm                      | 1800mm                  |
| Frame Width                 | 590mm                       | 890mm                   |
| Overall Axle Width          | 760mm                       | 1060mm                  |
| Platform Size               | 550mm x 400mm               | 850mm x 400mm           |
| Step Tread Width            | 550mm x 200mm               | 850mm x 200mm           |
| Step Tread Vertical Spacing | 200mm                       | 200mm                   |
| Weight Standard Width       | 45kg                        |                         |
| Load Capacity               | 300kg                       | 300kg                   |

- Our Easy Slope Range, has a slope angle of 45 degrees, and a comfortable step increment of 200mm, allowing users to descend facing forwards while carrying boxes.
- The platform height from the ground of this ladder is 800mm.
- The mobile ladder is fitted with our industrial hi-grip step as standard, also a 100mm kick-plate and safety operating sticker.
- Mobile steps are painted as standard using a one coat primer/finish Zinfos 700CT, or can be galvanized.