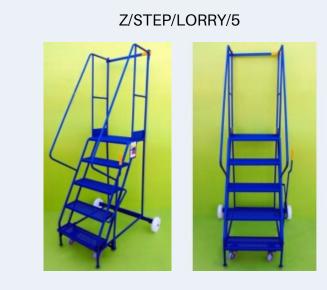

## **5 Step Lorry Access**

## **Product Overview**

- Fitted with 2 substantial 200mm nylon wheels and 2 smaller 100mm diameter wheels housed in swivel castors allowing easy movement
- On the side is mounted a brake lever which disengages the smaller wheels when in use allowing a safe stable platform
- Also fitted is a safety rail at the top and safety notice on the side.
- There are 2 lever brakes mounted within the structure which disengage each pair of wheels.
- Mobile steps are painted as standard using a one coat primer/finish Zinfos 700CT, or can be galvanized.