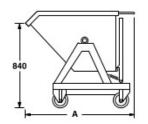

## Z/STIL/LT0460

| Specification                      |                       |      |     |     |     |          |                               |
|------------------------------------|-----------------------|------|-----|-----|-----|----------|-------------------------------|
| Product                            | Skip Dimensions in mm |      |     |     |     | Capacity | Volume                        |
|                                    | Α                     | В    | С   | D   | E   |          |                               |
| <b>Z/STIL/LT0460</b> - 1300 x 1070 | 1175                  | 1120 | 830 | 210 | 680 | 1000kg   | 438L<br>0.438 m³<br>0.573 yd³ |