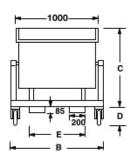

## Z/STIL/LT0460

| Specification                      |                       |      |     |     |     |          |                               |
|------------------------------------|-----------------------|------|-----|-----|-----|----------|-------------------------------|
| Product                            | Skip Dimensions in mm |      |     |     |     | Capacity | Volume                        |
|                                    | Α                     | В    | С   | D   | E   |          |                               |
| <b>Z/STIL/LT0460</b> - 1300 x 1070 | 1175                  | 1120 | 830 | 210 | 680 | 1000kg   | 438L<br>0.438 m³<br>0.573 yd³ |