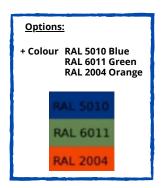

- All skips come with CE marking plate as standard.
- The skips are blue. Other standard RAL colours are available on a 5 week lead time. Alternatively a galvanised finish is available. Contact us regarding these options.