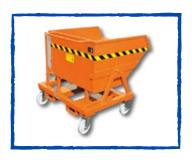

## Roll Forward Tipping Skips LT460

VAT and Delivery
Not Included

- These roll forward tipping skips can be emptied either by hand from the ground or when lifted by forklift truck.

  Designed to facilitate the collection and disposal of waste and scrap, which can be dumped by just by moving a lever.
- Equipped with watertight tanks the tipping skips can easily be moved by hand thanks to the four large diameter wheels, two fixed and two swivel, mounted on bearings.