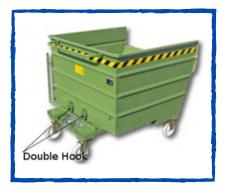

These low height tipping skips are designed to facilitate the collection and disposal of waste and scrap and can easily be tipped from the forklift truck just by moving a lever. This allows scraps and waste to be easily, automatically and safely dumped, minimizing working time and eliminating the risk of injury.

Equipped with watertight tanks the tipping skips can easily be moved by hand thanks to the four large diameter wheels, two fixed and two swivel, mounted on bearings.

All skips come with CE marking plate as standard.