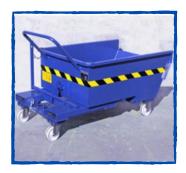

- These low height tipping skips are designed to facilitate the collection and disposal of waste and scrap and can easily be tipped from the forklift truck just by moving a lever. This allows scraps and waste to be easily, automatically and safely dumped, minimizing working time and eliminating the risk of injury.
- Equipped with watertight tanks the tipping skips can easily be moved by hand thanks to the four large diameter wheels, two fixed and two swivel, mounted on bearings.

- All skips come with CE marking plate as standard.
- The skips in stock are blue however the skips come in a range of standard RAL colours so that they can be colour coded for specific waste types if required. Alternatively a galvanised finish is available.