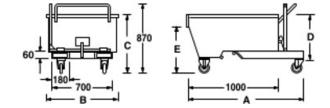

## Z/STIL/LT300

| Specification |                       |     |     |     |     |          |                               |
|---------------|-----------------------|-----|-----|-----|-----|----------|-------------------------------|
| Product       | Skip Dimensions in mm |     |     |     |     | Capacity | Volume                        |
|               | Α                     | В   | С   | D   | E   |          |                               |
| Z/STIL/LT300  | 1350                  | 820 | 650 | 490 | 520 | 600kg    | 285L<br>0.285 m³<br>0.373 yd³ |