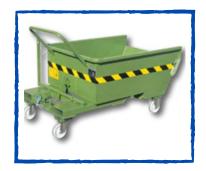

- These low height tipping skips are designed to facilitate the collection and disposal of waste and scrap and can easily be tipped from the forklift truck just by moving a lever. This allows scraps and waste to be easily, automatically and safely dumped, minimizing working time and eliminating the risk of injury.
- Equipped with watertight tanks the tipping skips can easily be moved by hand thanks to the four large diameter wheels, two fixed and two swivel, mounted on bearings.

- All skips come with CE marking plate as standard.
- The skips in stock are blue however the skips come in a range of standard RAL colours so that they can be colour coded for specific waste types if required. Alternatively a galvanised finish is available.