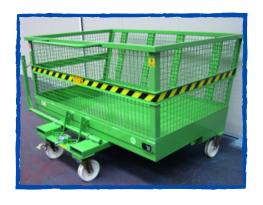

## Jumbo Mesh Tipping Skip

VAT and Delivery
Not Included

Z/STIL/LTR2000

| Specification |                       |      |      |     |     |          |                             |
|---------------|-----------------------|------|------|-----|-----|----------|-----------------------------|
| Product       | Skip Dimensions in mm |      |      |     |     | Capacity | Volume                      |
|               | Α                     | В    | С    | D   | E   |          |                             |
| Z/STIL/LT2000 | 1550                  | 1950 | 1210 | 970 | 920 | 2000kg   | 2040L<br>2.04m³<br>2.66 yd³ |

- This is large mesh sided Jumbo Tipping Skips is designed to facilitate the collection and disposal of waste and scrap. These tipping skips are particularly suitable for the collection, handling and tipping of bulky waste like cardboard, plastic wood and polystyrene.
- The tipping skips can easily be tipped from the forklift truck just by moving a lever, however for the larger models we recommend the application of our optional hydraulic cylinder which ensures better control during the tipping process.
- The tipping skips can easily be moved by hand thanks to the four large diameter nylon wheels with roller bearings, in a two fixed and two swivel configuration.