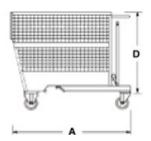

## Jumbo Mesh Tipping Skip

VAT and Delivery
Not Included

Z/STIL/LTR2000

| Specification |                       |      |      |     |     |          |                             |
|---------------|-----------------------|------|------|-----|-----|----------|-----------------------------|
| Product       | Skip Dimensions in mm |      |      |     |     | Capacity | Volume                      |
|               | Α                     | В    | С    | D   | E   |          |                             |
| Z/STIL/LT2000 | 1550                  | 1950 | 1210 | 970 | 920 | 2000kg   | 2040L<br>2.04m³<br>2.66 yd³ |