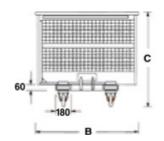

## Jumbo Mesh Tipping Skip

VAT and Delivery
Not Included

Z/STIL/LTR2000

| Specification |                       |      |      |     |     |          |                             |
|---------------|-----------------------|------|------|-----|-----|----------|-----------------------------|
| Product       | Skip Dimensions in mm |      |      |     |     | Capacity | Volume                      |
|               | Α                     | В    | С    | D   | E   |          |                             |
| Z/STIL/LT2000 | 1550                  | 1950 | 1210 | 970 | 920 | 2000kg   | 2040L<br>2.04m³<br>2.66 yd³ |