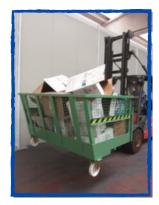

- This is large mesh sided Jumbo Tipping Skips is designed to facilitate the collection and disposal of waste and scrap. These tipping skips are particularly suitable for the collection, handling and tipping of bulky waste like cardboard, plastic wood and polystyrene.
- The tipping skips can easily be tipped from the forklift truck just by moving a lever, however for the larger models we recommend the application of our optional hydraulic cylinder which ensures better control during the tipping process.
- The tipping skips can easily be moved by hand thanks to the four large diameter nylon wheels with roller bearings, in a two fixed and two swivel configuration.