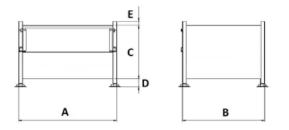

## £67.00 Each

VAT and Delivery Not Included

| Specification             |     |     |     |    |          |
|---------------------------|-----|-----|-----|----|----------|
| Stillage Dimensions in mm |     |     |     |    | Capacity |
| A                         | В   | с   | D   | E  |          |
| 630                       | 450 | 230 | 100 | 40 | 500kg    |