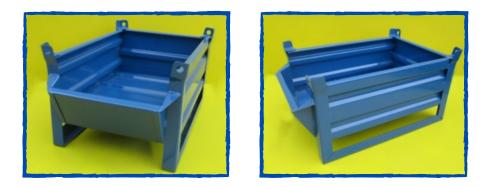

## Stackable Chute Fronted Picking Stillage 630x450x230

These stacking picking bin stillages have a chute front opening, forklift skids, and a capacity of 500kg.

These chute front picking bins are available powder coated in blue RAL 5010. The containers are guaranteed free from burrs, with chamfered and rounded corners to avoid injury during use.