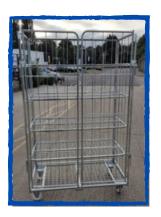

## 4 Sided 4 Shelf Trolley

## **Product Overview**

Z/TROL/LEATHAM

VAT and Delivery Not Included

Delivery is calculated at the checkout according to post code and pallets used to carry your order.

| Specification      |                    |
|--------------------|--------------------|
| External Base Size | 650 x 1200mm       |
| Overall Height     | 1920mm             |
| Internal Height    | 330mm              |
| Load Capacity      | 500kg              |
| Castor Diameter    | 125mm              |
| Finish             | Bright Zinc Plated |

- This versatile trolley is a 4 sided trolley used for general merchandising but can be really used to anything.
- The roll cage is a 4 sided cage with the opening doors on the wide side.
- The trolley is fitted with 270 degree opening wardrobe doors and there is a bracket to retain the doors when fully open.
- The trolley is zinc plated for a long life, and is suitable for use within a retail shop store or for general warehousing use.
- wheels are 125mm diameter nylon as standard or rubber tyred as an option. 2 fixed and 2 swivel castor configuration.