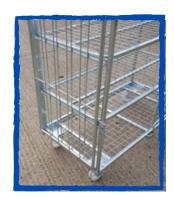

## 4 Sided 4 Shelf Trolley

## **Product Overview**

Z/TROL/LEATHAM

VAT and Delivery Not Included

Delivery is calculated at the checkout according to post code and pallets used to carry your order.

| Specification      |                    |
|--------------------|--------------------|
| External Base Size | 650 x 1200mm       |
| Overall Height     | 1920mm             |
| Internal Height    | 330mm              |
| Load Capacity      | 500kg              |
| Castor Diameter    | 125mm              |
| Finish             | Bright Zinc Plated |

- This versatile trolley is a 4 sided trolley used for general merchandising but can be really used to anything.
- The roll cage is a 4 sided cage with the opening doors on the wide side.
- The trolley is fitted with 270 degree opening wardrobe doors and there is a bracket to retain the doors when fully open.
- The trolley is zinc plated for a long life, and is suitable for use within a retail shop store or for general warehousing use.
- wheels are 125mm diameter nylon as standard or rubber tyred as an option. 2 fixed and 2 swivel castor configuration.